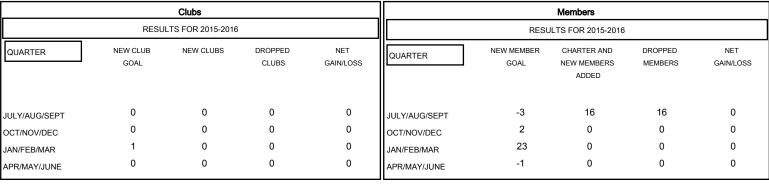

## GOALS AND ACTUAL NEW CLUBS CUMULATIVE

## GOALS AND ACTUAL MEMBERS CUMULATIVE

| DROPPED CLUBS: 0  DROPPED MEMBERS |    | 8 CLUBS OF 35 ADDED 1 OR MORE NEW MEMBERS | GENDER DISTRIBU<br>MALE<br>FEMALE | OTION<br>658 (75.72%)<br>211 (24.28%) |     |
|-----------------------------------|----|-------------------------------------------|-----------------------------------|---------------------------------------|-----|
| DECEASED                          | 2  | CLICK HERE FOR HEALTH ASSESSMENT DATA     | FAMILY UNIT MEMBERS               |                                       | 125 |
| CLUB CANCELLED                    | 0  |                                           |                                   |                                       |     |
| OTHER                             | 14 |                                           | HEAD OF HOUSEHOLD                 |                                       | 62  |
| TOTAL                             | 16 |                                           | NON-HEAD OF HOUSEHOLD             |                                       | 63  |