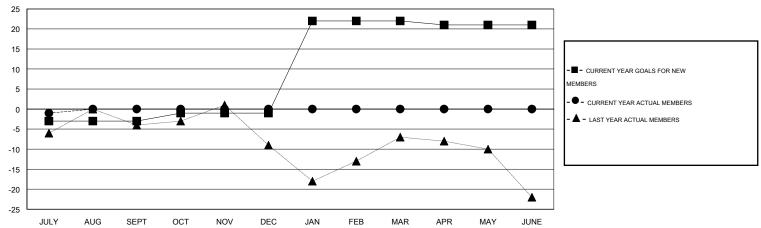

## GOALS AND ACTUAL MEMBERS CUMULATIVE

| DROPPED CLUBS: 0  DROPPED MEMBERS |    | 8 CLUBS OF 35 ADDED 1 OR MORE NEW MEMBERS | GENDER DISTRIBU<br>MALE<br>FEMALE | OTION<br>658 (75.72%)<br>211 (24.28%) |     |
|-----------------------------------|----|-------------------------------------------|-----------------------------------|---------------------------------------|-----|
| DECEASED                          | 2  | CLICK HERE FOR HEALTH ASSESSMENT DATA     | FAMILY UNIT MEMBERS               |                                       | 125 |
| CLUB CANCELLED                    | 0  |                                           |                                   |                                       |     |
| OTHER                             | 14 |                                           | HEAD OF HOUSEHOLD                 |                                       | 62  |
| TOTAL                             | 16 |                                           | NON-HEAD OF HOUSEHOLD             |                                       | 63  |